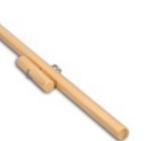

Price: \$85

Harpiele Harps

The Harpsicle Harp Stand- a solid wood display stand.

Price: \$40

The Harpsicle Harp Stick- an easy to install, easy to remove stick that makes it more comfortable to hold a harp on the lap.

Price: \$25

Melissa uses a Harpsicle® Stick.