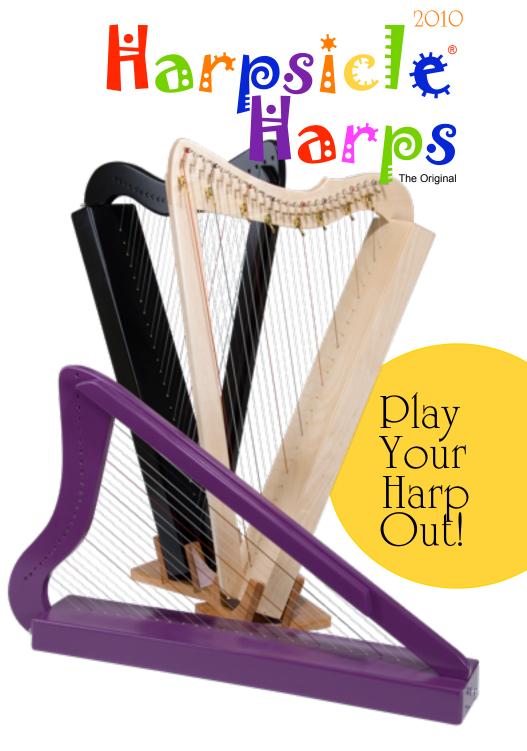

# Harpsiele Harps

Harpsicle® harps were designed by world renowned harp maker William Rees. Rees Concert Lever Harps have been used on Grammy winning CD's by professional harpists working with Paul Winters and YoYo Ma, soundtracks in Hollywood movies and concert settings from the Lincoln Center, Kennedy Center and the White House to St Patricks Cathedral, Ireland and performances in Hong Kong, China. In 2003, William introduced what has become the best selling harp in the world, the very unique and inexpensive Harpsicle® Brand Harp. Harpsicle® harps have won praise from both amateurs and professionals. Harpsicle® harps are individually handmade in the U.S.A.. Harpsicle® harps have 26 strings and weigh only 4 1/2 pounds. Well designed and sturdily built they have the string spacing and action which make them an excellent selection

Colors Available: Black, White, Blue, Green, Yellow, Orange, Red, Dink,

Purple, and Maple All Harpsicle® Brand Harps come with a tuning wrench.