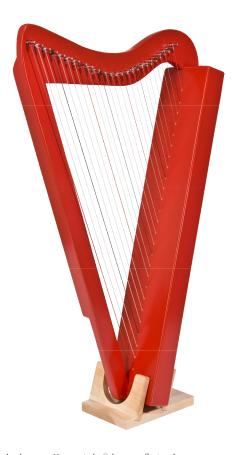

Colors Available: Black, White, Blue, Green, Yellow, Orange, Red, Dink,

Purple, and Maple All Harpsicle® Brand Harps come with a tuning wrench.