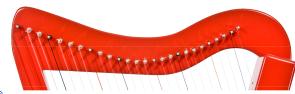

Colors Available: Black, White, Blue, Green, Yellow, Orange, Red, Dink,

Purple, and Maple All Harpsicle® Brand Harps come with a tuning wrench.