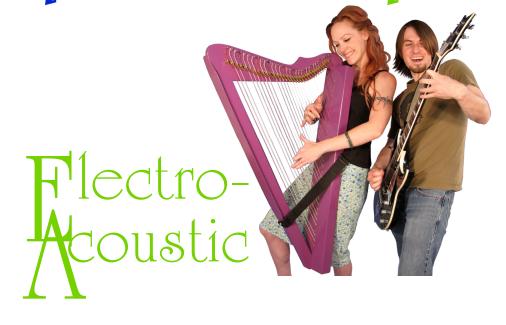

### pecial Note:

Any Harpsicle<sup>®</sup> Brand Harp is available with an electro-acoustic upgrade.

Price: \$60