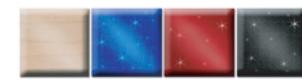

The Grand Harpsicle Harp includes a built-in pick-up and full modified Robinson sharping. (Also see Pro Grand information in box at right.) This exciting harp is offered in natural maple or three sparkling finish colors.

Grand Pro Price: \$2,900

Grand Harpsicle Harp Padded
Wrapper (Gig Bag):

Price: \$120

💸 Standard Finishes: Maple (Natural Wood), Metallic Blue, Metallic Red, Metallic Black