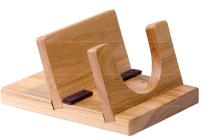

Price: \$85

Harpiele Harps

The Harpsicle Harp Stand- a solid wood display stand.

Price: \$40

The Harpsicle Harp Stick- an easy to install, easy to remove stick that makes it more comfortable to hold a harp on the lap.